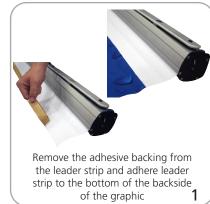

## Graphic to base attachment

Hold the graphic securely and remove the pin from the base and gently retract the graphic back into the base 2