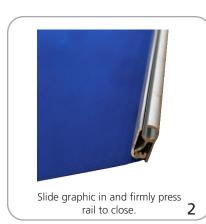

|
|                                                                                                                                                                  |                                                                                                                                                                                       |

#### additional information:

| <b>Graphic materials:</b><br>13 oz flatmaxx vinyl or premium<br>100% opaque fabric |  |
|------------------------------------------------------------------------------------|--|
|                                                                                    |  |
|                                                                                    |  |





Graphic to toprail attachment





## Graphic to base attachment



Hold the graphic securely and remove the pin from the base and gently retract the graphic back into the base 2