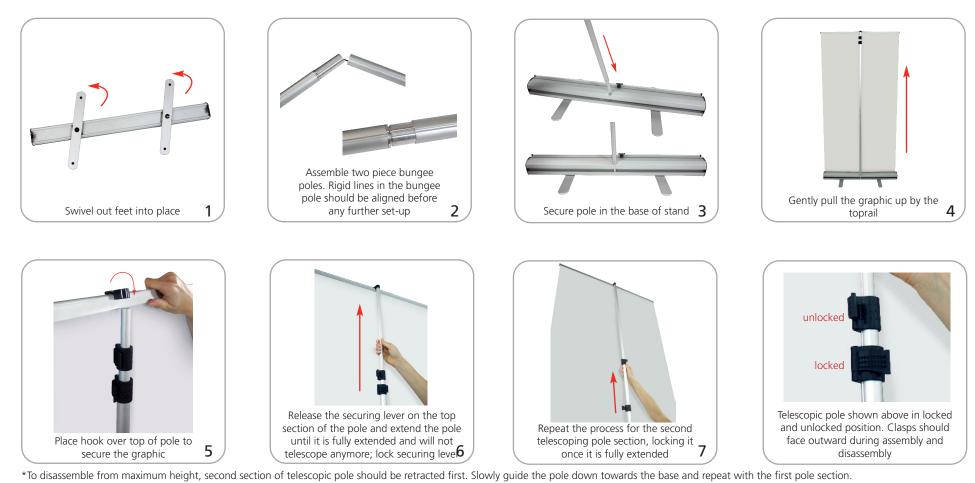

### features and benefits:

- Comes complete with base, snap top rail, hybrid bungee/telescopic pole and carry bag
- 10' tall maximum graphic height option
- 6' tall minimum graphic height option
- o tai minimum graphic height option
- Heavy-duty, weighted stand
- Anodized silver finish
- Carry bag included
  - Twin swivel feet for excellent balance and stability
  - 90 day warranty against manufacturer defects