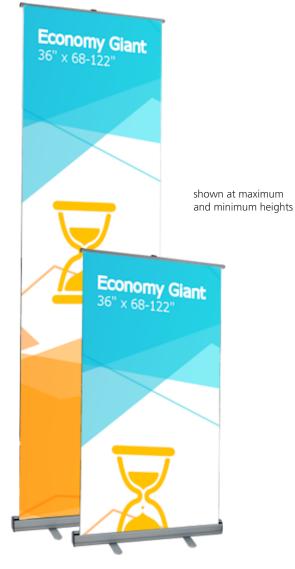

#### Econo Giant

The **Econo Giant** is an affordable, versatile stand in silver with sleek black endcaps. With a heavy-duty aluminum base and a variety of height options up to 10', the **Econo Giant** provides many options to choose from.

#### dimensions:

| Hardware                                                                                                                                                         | Graphic                                                                                                                                                                               |
|------------------------------------------------------------------------------------------------------------------------------------------------------------------|---------------------------------------------------------------------------------------------------------------------------------------------------------------------------------------|
| Assembled unit:<br>maximum: 36" w x 3.75" d x 126.5" h<br>914mm(w) x 95mm(d) x 3216mm(h)<br>minimum: 36" w x 3.75" d x 72.5" h<br>914mm(w) x 95mm(d) x 1842mm(h) | Visible dimensions:<br>maximum: 36" w x 122" h<br>914mm(w) x 3099mm(h)<br>minimum: 36" w x 68" h<br>914mm(w) x 1727mm(h)<br>Refer to related graphic template for more<br>information |
| Shipping                                                                                                                                                         | -                                                                                                                                                                                     |
| Shipping dimensions - ships in one box<br>42"  x 4"w x 6"h<br>1060mm(l) x 105mm(w) x 150mm(h)                                                                    | -                                                                                                                                                                                     |
| Approximate shipping weight:<br>11 lbs / 5 kgs                                                                                                                   |                                                                                                                                                                                       |
|                                                                                                                                                                  |                                                                                                                                                                                       |
|                                                                                                                                                                  |                                                                                                                                                                                       |