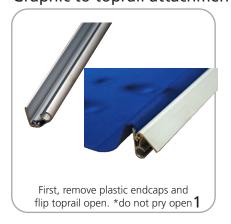

|
|                                                                                                                                                                  |                                                                                                                                                                                       |

#### additional information:

| <b>Graphic materials:</b><br>13 oz flatmaxx vinyl or premium<br>100% opaque fabric |  |
|------------------------------------------------------------------------------------|--|
|                                                                                    |  |
|                                                                                    |  |





Graphic to toprail attachment





## Graphic to base attachment



Hold the graphic securely and remove the pin from the base and gently retract the graphic back into the base 2